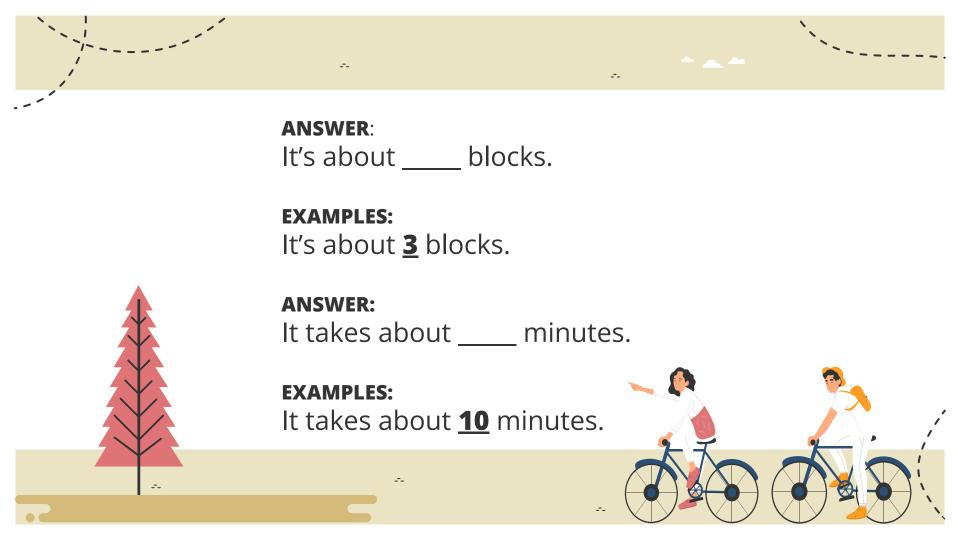

## minutes / It / about / 10 / takes / .

## It takes about 10 minutes.

your / far / house / How / school / from / your / is /?