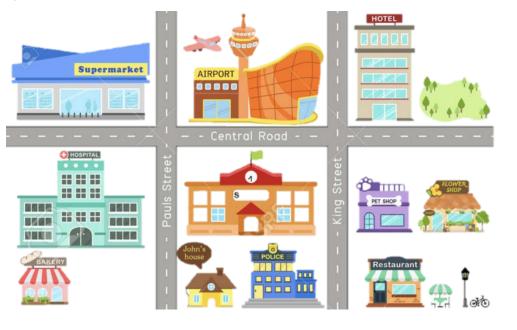

#### **EXAMPLES:**

How do I get **to** the hospital **from** the restaurant?

How do I get **to** the hotel **from** John's house?

### **QUESTION:**

How do I get **to** the hospital **from** the airport?

#### **ANSWER:**

It's **across** the street on the **corner** of Central Road and Pauls Street.

#### **QUESTION:**

How do I get **to** the Pet Shop **from** the Restaurant?

#### **ANSWER:**

**Walk** up King Street. It's on the **corner** of King Street and Central Road.

4