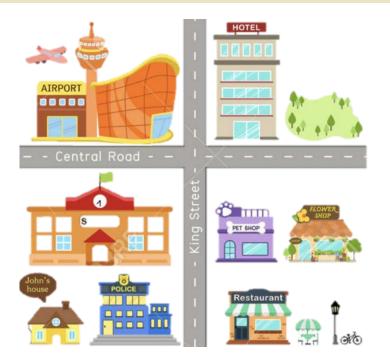

# **Directions**

**U-turn** 

**Crossroad** 

**Sidewalk** 

**Street** 

Crosswalk

**Near & Far** 

**Around** 

**Distance** 

3

### **QUESTION:**

How do I get to \_\_\_\_\_?

#### **EXAMPLES:**

How do I get **to** the hospital **from** the restaurant?

How do I get **to** the hotel **from** John's house?

### **QUESTION:**

How do I get **to** the hospital **from** the airport?

#### **ANSWER:**

It's **across** the street on the **corner** of Central Road and Pauls Street.

#### **QUESTION:**

How do I get **to** the Pet Shop **from** the Restaurant?

#### **ANSWER:**

**Walk** up King Street. It's on the **corner** of King Street and Central Road.

4