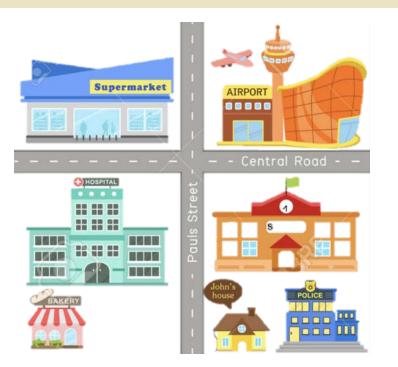

#### **EXAMPLES:**

How do I get **to** the hospital **from** the restaurant?

How do I get **to** the hotel **from** John's house?

### **QUESTION:**

How do I get **to** the hospital **from** the airport?

#### **ANSWER:**

It's **across** the street on the **corner** of Central Road and Pauls Street.